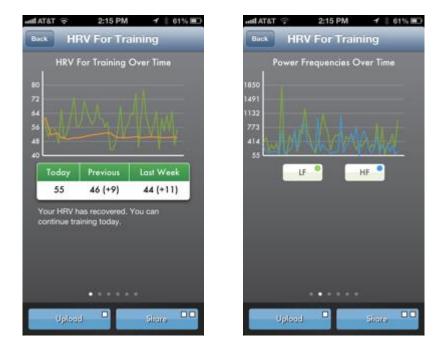

## Greetings, SweetBeat Users!

As many of you have noticed, we have been consistently updating SweetBeat with new features to make it the best HRV for Training app available. Recently, we added the HRV for training feature which allows your body to train and rest according to its own beat (see first screen shot – HRV For Training Over Time). After several requests for more detail into the power frequencies, we have added some new power frequency graphs. This new update includes graphs and audio reminders.

**Power Frequency Graphs:** The new SweetBeat power frequency graphs display the LF (low frequency) and HF (high frequency) components of HRV. LF and HF are bands of the HRV power spectrum. The LF power level represents both branches of the nervous system, the sympathetic (fight or flight) and parasympathetic (rest and recovery). The HF power level is a reflection of the parasympathetic branch of the nervous system, and responds quickly to rest and recovery. Both LF and HF are expressions of overall fitness and resilience. These power levels are relatively high when the nervous system is active and flexible. Typically, these power levels range from 800 to 1000 for fitness enthusiasts and 6000-8000 for elite athletes as measured in the SweetBeat application. This feature provides important additional information about the nervous system and fitness levels. Tri-athletes and more advanced users have requested this feature. Along with a graph representing the power frequencies over time, a real time graph will show your power for each session.